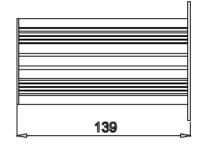

0 kg to 50 ton (Supports)                                                |
| Display            | Green LED 0.56 inch                                                        |
| Resolution         | 1/10000 (Supports based on capacity and type of L/C Kit)                   |
| Load Cell          | Up to Six Load cell kit (0.1mV to 19mV)                                    |
| Power Supply       | 230V AC                                                                    |
| Indicator Type     | Panel Mount Indicator                                                      |
| Standard Interface | RS-232, RS-232/485 Modbus RTU                                              |
| Optional Interface | Ethernet/IP, 4-20mA Analog output (16 bit), DIO (8 IN and 12 OUT- OC Type) |

#### **Dimensions:**









### Essae-Teraoka Pvt. Ltd.



410, 100ft Road, 4th Block, Koramangala, Bengaluru-560 034



info@essae.com



http://www.essae.com



+91 80 2511 3000



1-800-425-3111



0-78488 12346



#### Your Essae representative