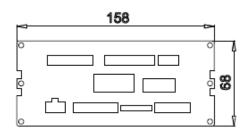

kg to 50 ton (Supports)                                                |
| Display            | Green LED 0.56 inch                                                        |
| Resolution         | 1/10000 (Supports based on capacity and type of L/C Kit)                   |
| Load Cell          | Up to Six Load cell kit (0.1mV to 19mV)                                    |
| Power Supply       | 230V AC                                                                    |
| Indicator Type     | Panel Mount Indicator                                                      |
| Standard Interface | RS-232, RS-232/485 Modbus RTU                                              |
| Optional Interface | Ethernet/IP, 4-20mA Analog output (16 bit), DIO (8 IN and 12 OUT- OC Type) |

#### **Dimensions:**









### Essae-Teraoka Pvt. Ltd.



410, 100ft Road, 4th Block, Koramangala, Bengaluru-560 034



info@essae.com



http://www.essae.com



+91 80 2511 3000



1-800-425-3111



0-78488 12346



#### Your Essae representative