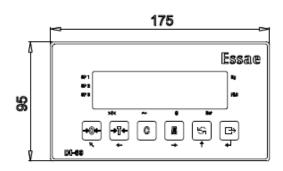

150 kg to 50 ton (Supports)                                                |
| Display            | Green LED 0.56 inch                                                        |
| Resolution         | 1/10000 (Supports based on capacity and type of L/C Kit)                   |
| Load Cell          | Up to Six Load cell kit (0.1mV to 19mV)                                    |
| Power Supply       | 230V AC                                                                    |
| Indicator Type     | Panel Mount Indicator                                                      |
| Standard Interface | RS-232, RS-232/485 Modbus RTU                                              |
| Optional Interface | Ethernet/IP, 4-20mA Analog output (16 bit), DIO (8 IN and 12 OUT- OC Type) |

#### **Dimensions:**









### Essae-Teraoka Pvt. Ltd.



410, 100ft Road, 4th Block, Koramangala, Bengaluru-560 034



info@essae.com



http://www.essae.com



+91 80 2511 3000



1-800-425-3111



0-78488 12346



#### Your Essae representative