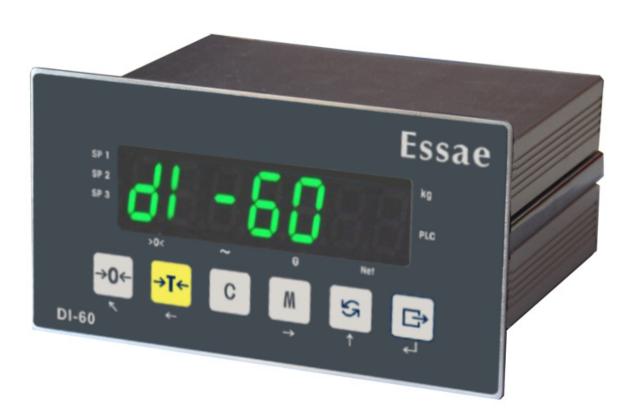

# DI-60

## Panel Mount Weighing Indicator

Ideal Weighing Indicator for PLC Integration

#### **Technical Specifications**

| Model              | DI-60                                                                      |
|--------------------|----------------------------------------------------------------------------|
| Capacity           | 150 kg to 50 ton (Supports)                                                |
| Display            | Green LED 0.56 inch                                                        |
| Resolution         | 1/10000 (Supports based on capacity and type of L/C Kit)                   |
| Load Cell          | Up to Six Load cell kit (0.1mV to 19mV)                                    |
| Power Supply       | 230V AC                                                                    |
| Indicator Type     | Panel Mount Indicator                                                      |
| Standard Interface | RS-232, RS-232/485 Modbus RTU                                              |
| Optional Interface | Ethernet/IP, 4-20mA Analog output (16 bit), DIO (8 IN and 12 OUT- OC Type) |