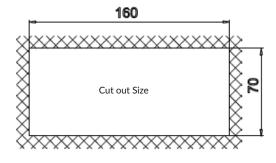

to 50 ton (Supports)                                                |
| Display            | Green LED 0.56 inch                                                        |
| Resolution         | 1/10000 (Supports based on capacity and type of L/C Kit)                   |
| Load Cell          | Up to Six Load cell kit (0.1mV to 19mV)                                    |
| Power Supply       | 230V AC                                                                    |
| Indicator Type     | Panel Mount Indicator                                                      |
| Standard Interface | RS-232, RS-232/485 Modbus RTU                                              |
| Optional Interface | Ethernet/IP, 4-20mA Analog output (16 bit), DIO (8 IN and 12 OUT- OC Type) |

#### **Dimensions:**









### Essae-Teraoka Pvt. Ltd.



410, 100ft Road, 4th Block, Koramangala, Bengaluru-560 034



info@essae.com



http://www.essae.com



+91 80 2511 3000



1-800-425-3111



0-78488 12346



#### Your Essae representative