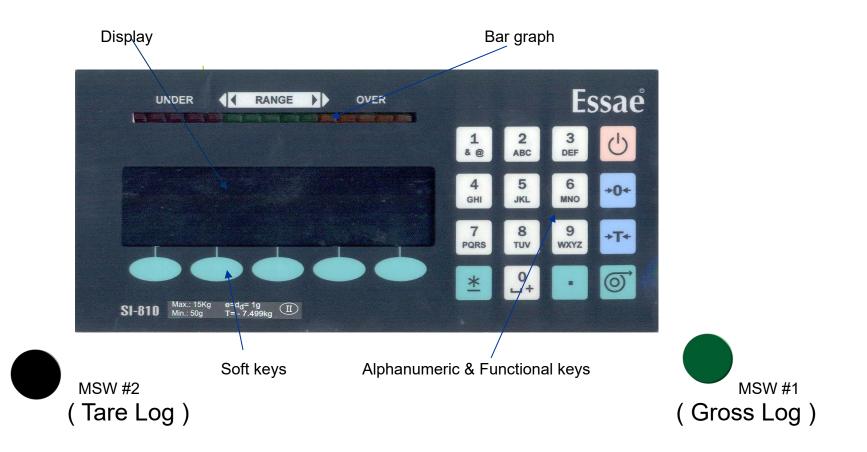

## Segments



✓ Battery Filling
✓ Textile cone weighment
✓ Coil and wire industries













- Maximum 100 Tare weights
- Optional Buzzer or lamp indication for Logging
- Other standard features for SI-810



# Key Schematic







# **Display Schematic**

R

Right weigh to success



- 1. Soft keys.
- 2. PLU Name.
- 3. Total number of logged records.
- 4. Total number of Tare logged.
- 5. Max weight.
- 6. Min weight.
- 7. Weight status indicators.
- 8. Weight on platter along with unit of weight.
- 9. Displaying Load, Date and Time.















SI-810 Filling Machine Series



#### Tank Weigher



#### Barcode and Ink Jet printers Interface

Pen Drive Interface and FLP





#### Milk Weigher



#### Bag filling









### Other Special Requirements



#### Combo Scale



#### Portable Scales



### Check weigher