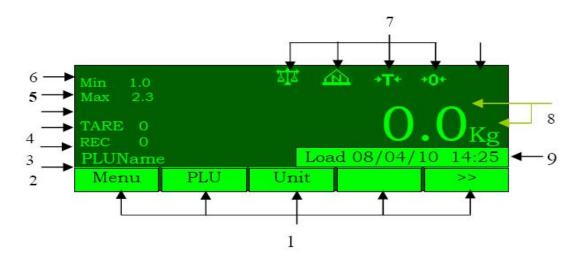

# **Display Schematic**

R

Right weigh to success

- 1. Soft keys.
- 2. PLU Name.
- 3. Total number of logged records.
- 4. Total number of Tare logged.
- 5. Max weight.
- 6. Min weight.
- 7. Weight status indicators.
- 8. Weight on platter along with unit of weight.
- 9. Displaying Load, Date and Time.