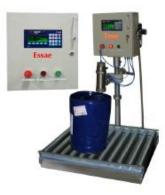

## Segments



✓ Battery Filling
✓ Textile cone weighment
✓ Coil and wire industries













- Maximum 100 Tare weights
- Optional Buzzer or lamp indication for Logging
- Other standard features for SI-810



# Key Schematic







# **Display Schematic**

R

Right weigh to success



- 1. Soft keys.
- 2. PLU Name.
- 3. Total number of logged records.
- 4. Total number of Tare logged.
- 5. Max weight.
- 6. Min weight.
- 7. Weight status indicators.
- 8. Weight on platter along with unit of weight.
- 9. Displaying Load, Date and Time.















SI-810 Filling Machine Series



#### Tank Weigher



#### Barcode and Ink Jet printers Interface

Pen Drive Interface and FLP





#### Milk Weigher



#### Bag filling









### Other Special Requirements



#### Combo Scale



#### Portable Scales



### Check weigher