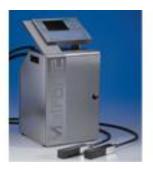

SI-810 Filling Machine Series

# Key Schematic

# **Display Schematic**

R

Right weigh to success

- 1. Soft keys.
- 2. PLU Name.
- 3. Total number of logged records.
- 4. Total number of Tare logged.
- 5. Max weight.
- 6. Min weight.
- 7. Weight status indicators.
- 8. Weight on platter along with unit of weight.
- 9. Displaying Load, Date and Time.