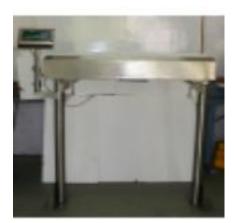

## Segments



✓ Battery Filling
✓ Textile cone weighment
✓ Coil and wire industries













- Maximum 100 Tare weights
- Optional Buzzer or lamp indication for Logging
- Other standard features for SI-810



# Key Schematic







# **Display Schematic**

R

Right weigh to success



- 1. Soft keys.
- 2. PLU Name.
- 3. Total number of logged records.
- 4. Total number of Tare logged.
- 5. Max weight.
- 6. Min weight.
- 7. Weight status indicators.
- 8. Weight on platter along with unit of weight.
- 9. Displaying Load, Date and Time.















SI-810 Filling Machine Series



#### Tank Weigher



#### Barcode and Ink Jet printers Interface

Pen Drive Interface and FLP





#### Milk Weigher



#### Bag filling









### Other Special Requirements



#### Combo Scale



#### Portable Scales



### Check weigher