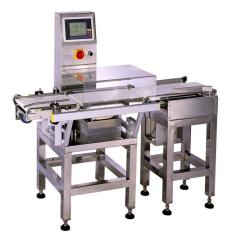

extile cone weighment
✓ Coil and wire industries













- Maximum 100 Tare weights
- Optional Buzzer or lamp indication for Logging
- Other standard features for SI-810



# Key Schematic







# **Display Schematic**

R

Right weigh to success



- 1. Soft keys.
- 2. PLU Name.
- 3. Total number of logged records.
- 4. Total number of Tare logged.
- 5. Max weight.
- 6. Min weight.
- 7. Weight status indicators.
- 8. Weight on platter along with unit of weight.
- 9. Displaying Load, Date and Time.















SI-810 Filling Machine Series



#### Tank Weigher



#### Barcode and Ink Jet printers Interface

Pen Drive Interface and FLP





#### Milk Weigher



#### Bag filling









### Other Special Requirements



#### Combo Scale



#### Portable Scales



### Check weigher