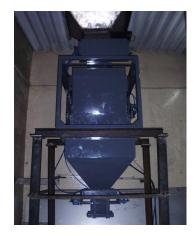

## Segments



✓ Battery Filling
✓ Textile cone weighment
✓ Coil and wire industries













- Maximum 100 Tare weights
- Optional Buzzer or lamp indication for Logging
- Other standard features for SI-810



# Key Schematic







# **Display Schematic**

R

Right weigh to success



- 1. Soft keys.
- 2. PLU Name.
- 3. Total number of logged records.
- 4. Total number of Tare logged.
- 5. Max weight.
- 6. Min weight.
- 7. Weight status indicators.
- 8. Weight on platter along with unit of weight.
- 9. Displaying Load, Date and Time.















SI-810 Filling Machine Series



#### Tank Weigher



#### Barcode and Ink Jet printers Interface

Pen Drive Interface and FLP





#### Milk Weigher



#### Bag filling









### Other Special Requirements



#### Combo Scale



#### Portable Scales



### Check weigher