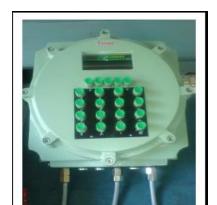

# Key Schematic

# **Display Schematic**

R

Right weigh to success

- 1. Soft keys.
- 2. PLU Name.
- 3. Total number of logged records.
- 4. Total number of Tare logged.
- 5. Max weight.
- 6. Min weight.
- 7. Weight status indicators.
- 8. Weight on platter along with unit of weight.
- 9. Displaying Load, Date and Time.