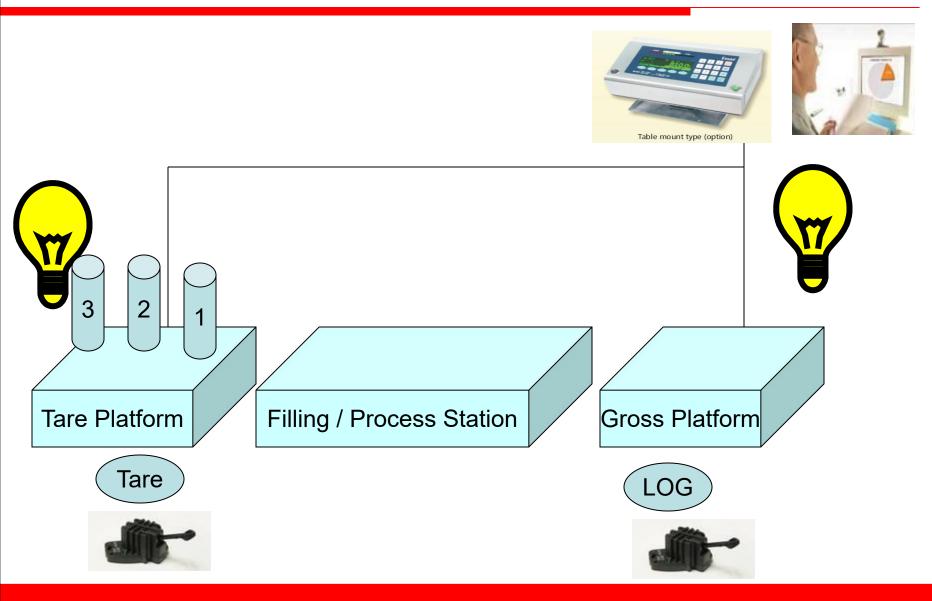

# Key Schematic

## Segments

✓ Battery Filling
✓ Textile cone weighment
✓ Coil and wire industries

- Maximum 100 Tare weights
- Optional Buzzer or lamp indication for Logging
- Other standard features for SI-810